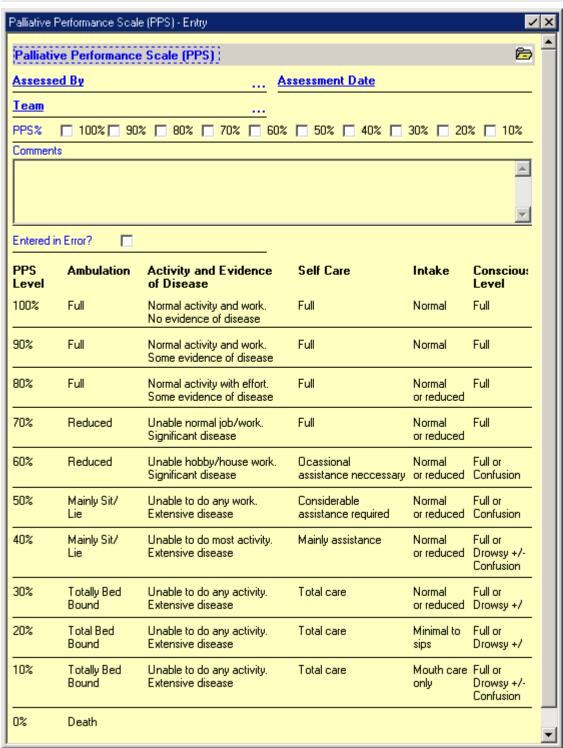

## PALLIATIVE SHIFT CARE

Name: PARIS ID:

Palliative Performance Scale (PPS) - Entry